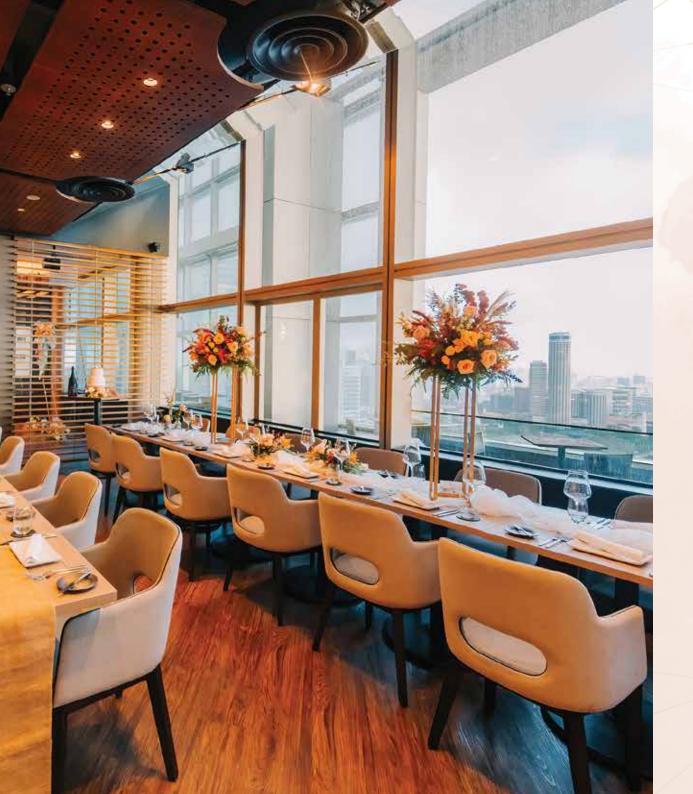

#### Dining

Combining the Barons de Rothschild Private Dining Room & our formal dining area, this space brings a touch of elegance with scenic views of the city skyline.

#### **Dining Room**

Up to 60 guests

## Wedding Receptions

Whether you're envisioning the party of the year or an intimate occasion with your closest, our versatile space and experienced team can accommodate events of various shapes and sizes up to 110 guests.\*