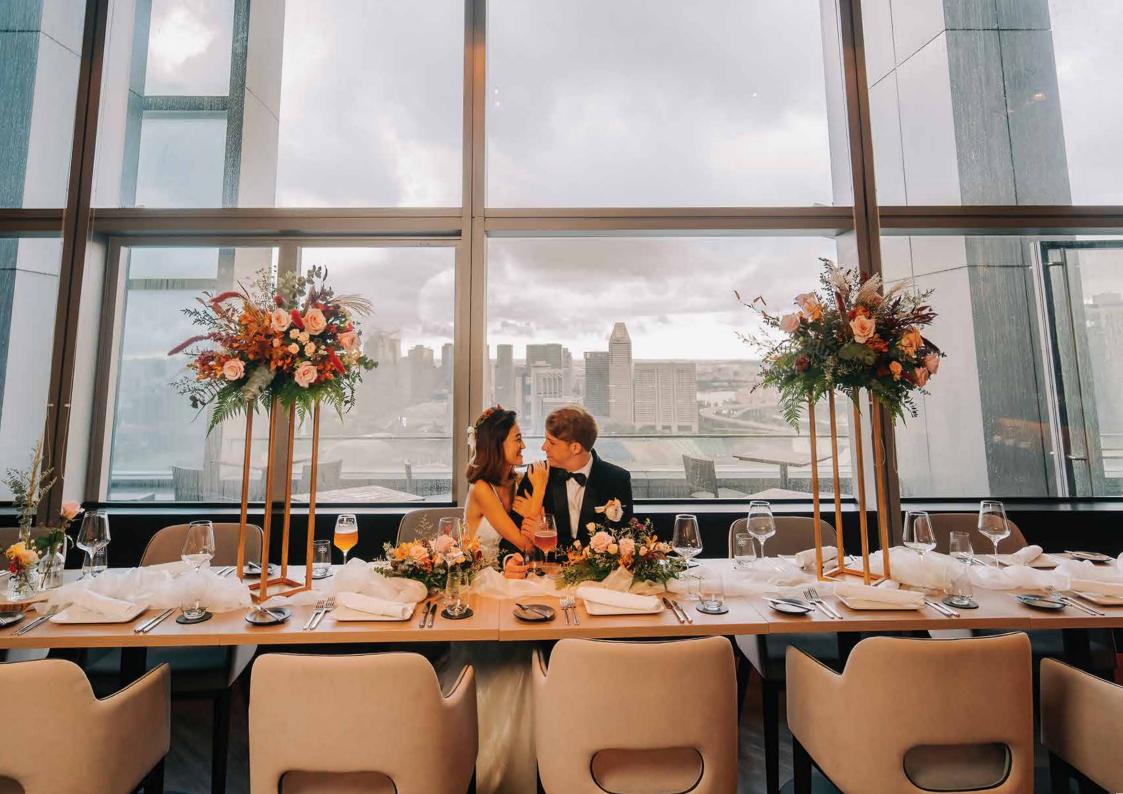

Overlooking the spectacular view of Singapore's

Marina Bay and city skyline, LeVeL33 offers a truly
unique and memorable setting for the day
you'll never forget.

With loved ones by your side, celebrate in the chique contemporary design of the world's highest urban microbrewery, as you savour a menu specially crafted by our team for your special day.

## Wedding Receptions

Whether you're envisioning the party of the year or an intimate occasion with your closest, our versatile space and experienced team can accommodate events of various shapes and sizes up to 110 guests.\*

If your heart is set on a sharing style, plated, or canapé occasion, or mixture of all three, we would be delighted to tailor an offer that will bring to life the day you've always dreamed of.

\*According to current government Safe Management Measures